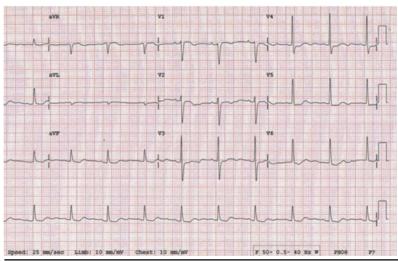

#### ECG<sub>1</sub>

### Physician starts antiplatelet, statins

- 1. he is a fool
- 2. he is a genius
- 3. no comments