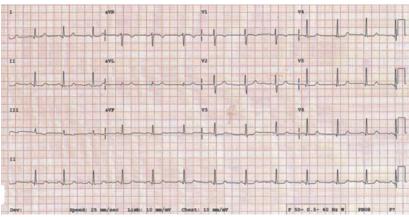

## ECG 2

#### Which is abnormal here?

- (1) QRS
- (2) ST
- (3) T
- (4) ALL
- (5) NONE

<sup>1</sup>MD, DM, FACC, FRCP, FACP, FCSI, FIAE, Emeritus Professor, The Tamilnadu Dr MGR Medical University & Senior Consultant Cardiologist, Ramakrishna Medical Centre and Apollo Speciality Hospitals, Trichy